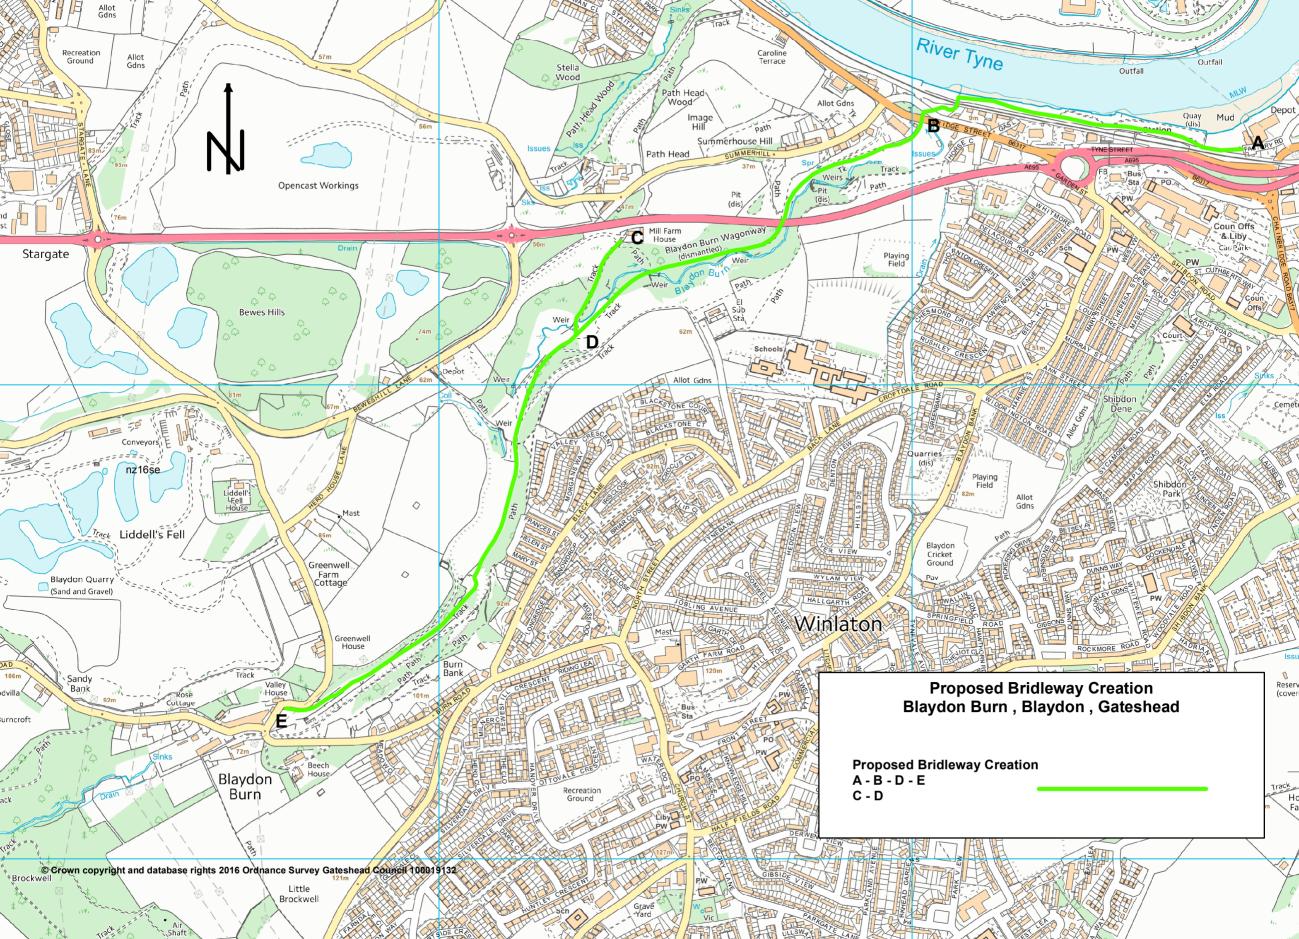

etween Point A, B and Point D and Point C to Point E as shown with a green line on the attached plan.</li> <li>(ii) If no objections are received, to confirm the order, or if objections are received and not subsequently withdrawn, to send the order to the Secretary of Station for determination as an opposed order.</li> </ul>                           |
| Any additional comments on application/decision                                                                                                                                                                                                                                                                                                                                                                                                         |